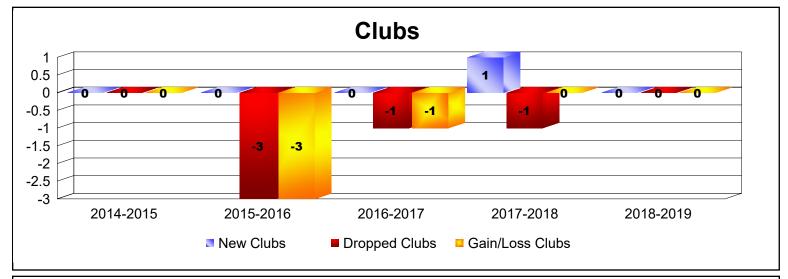

District 334 B

As of June 2019 Cumulative

| Year      | New<br>Clubs | Dropped<br>Clubs | Gain/<br>Loss<br>Clubs | New<br>Members | Charter<br>Members | Reinstate<br>Members | Transfer<br>Members | Total<br>Member<br>Added | Total<br>Members<br>Dropped | Gain/<br>Loss<br>Members |
|-----------|--------------|------------------|------------------------|----------------|--------------------|----------------------|---------------------|--------------------------|-----------------------------|--------------------------|
| 2014-2015 | 0            | 0                | 0                      | 600            | 0                  | 12                   | 9                   | 621                      | -478                        | 143                      |
| 2015-2016 | 0            | -3               | -3                     | 367            | 1                  | 5                    | 5                   | 378                      | -997                        | -619                     |
| 2016-2017 | 0            | -1               | -1                     | 261            | 0                  | 21                   | 13                  | 295                      | -536                        | -241                     |
| 2017-2018 | 1            | -1               | 0                      | 316            | 23                 | 9                    | 12                  | 360                      | -502                        | -142                     |
| 2018-2019 | 0            | 0                | 0                      | 327            | 0                  | 2                    | 9                   | 338                      | -413                        | -75                      |
| Average   | 0            | -1               | -1                     | 374            | 5                  | 10                   | 10                  | 398                      | -585                        | -187                     |