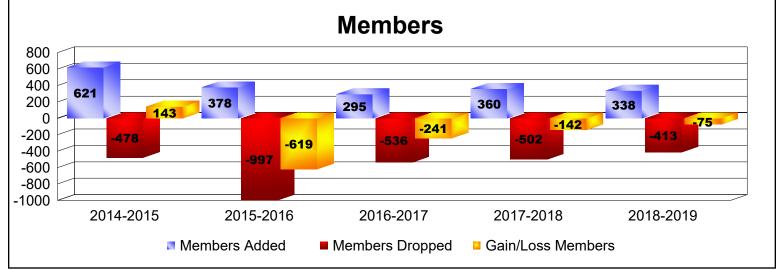

District 334 B

As of June 2019 Cumulative

| Year      | New<br>Clubs | Dropped<br>Clubs | Gain/<br>Loss<br>Clubs | New<br>Members | Charter<br>Members | Reinstate<br>Members | Transfer<br>Members | Total<br>Member<br>Added | Total<br>Members<br>Dropped | Gain/<br>Loss<br>Members |
|-----------|--------------|------------------|------------------------|----------------|--------------------|----------------------|---------------------|--------------------------|-----------------------------|--------------------------|
| 2014-2015 | 0            | 0                | 0                      | 600            | 0                  | 12                   | 9                   | 621                      | -478                        | 143                      |
| 2015-2016 | 0            | -3               | -3                     | 367            | 1                  | 5                    | 5                   | 378                      | -997                        | -619                     |
| 2016-2017 | 0            | -1               | -1                     | 261            | 0                  | 21                   | 13                  | 295                      | -536                        | -241                     |
| 2017-2018 | 1            | -1               | 0                      | 316            | 23                 | 9                    | 12                  | 360                      | -502                        | -142                     |
| 2018-2019 | 0            | 0                | 0                      | 327            | 0                  | 2                    | 9                   | 338                      | -413                        | -75                      |
| Average   | 0            | -1               | -1                     | 374            | 5                  | 10                   | 10                  | 398                      | -585                        | -187                     |